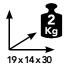

steel



CERTIFICATE With serial number



**POWER SUPPLY** 



**DIMENSION** AND WEIGHT see figure



# DYALE





**OVALE.** A solid structure, which contains the best technology to keep your jewels in perfect charge. An elegant way to preserve and admire your watches.

## **VERSIONS**



Mod. 12 OVALE satin stainless steel



Mod. 13 OVALE corten steel

## **OPTIONAL**



Cod. 30 PERSONALIZATION We use laser cutting to insert your name or logo and make your own watch winder UNIQUE

## **TECHNICAL FEATURES**



**PROGRAMMABLE**3 bidirectional programming



WATCH HOLDER Coated in soft PVC Suitable for all sizes Fast and practical



LED LIGHTING



SEPARATE MOTORS



**MATERIALS** Stainless steel Satin stainless steel Corten steel



CERTIFICATE With serial number



**POWER SUPPLY** 



DIMENSION AND WEIGHT see figure



# ITALIA





**ITALIA.** A display case in stainless steel, carbon fiber or fine leather, to give you the maximum experience of daring and precious materials. Accessories in stainless steel or 24K gold plated. The dome, which can be operated via the remote control, is a precision work of art. Protect your watches, by keeping the experience of admiring the steel gears and the lines of your jewels as they recharge, through its transparencies.

#### **VERSIONS**



Mod. 15 ITALIA carbon fiber / stainless steel



Mod. 18 ITALIA ostrich leather stainless steel



**OPTIONAL** 



Mod. 16 ITALIA carbon fiber/ 24K gold



Mod. 19 ITALIA crocodile leather / 24K gold



Cod. 40 RGB LED Bluetooth system that allows you to change the scenario of your watch winde