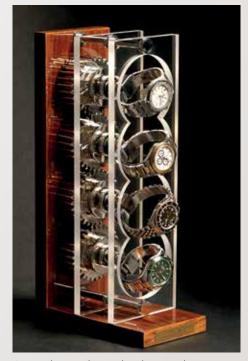

# UNICO 2/3

**UNICO 2/3.** The technology and the strength of the materials obtained from solid, make this model UNIQUE in name and in fact. The cantilevered leaf-springs, the anti-roll brakes and the 90° crossing of the clocks, give the eye a magical moment. The supplied remote control and the keyboard will allow you to change all the settings shown in the display.

#### **VERSIONS**

Mod. 09 UNICO 2 chromo

Mod. 10 UNICO 3 chromo