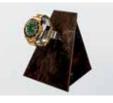

# ITALIA

**ITALIA.** A display case in stainless steel, carbon fiber or fine leather, to give you the maximum experience of daring and precious materials. Accessories in stainless steel or 24K gold plated. The dome, which can be operated via the remote control, is a precision work of art. Protect your watches, by keeping the experience of admiring the steel gears and the lines of your jewels as they recharge, through its transparencies.

#### **VERSIONS**

Mod. 15 ITALIA carbon fiber / stainless steel

Mod. 18 ITALIA ostrich leather stainless steel

**OPTIONAL** 

Mod. 16 ITALIA carbon fiber/ 24K gold

Mod. 19 ITALIA crocodile leather / 24K gold