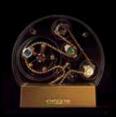

# DYALE

**OVALE.** A solid structure, which contains the best technology to keep your jewels in perfect charge. An elegant way to preserve and admire your watches.