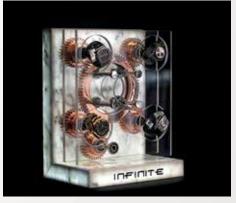

# CATENA

Made with innovative materials, the CATENA model stands out for its authentic design and gyroscopic movement. A chain moves the stainless-steel wheels, giving your watch the perfect movement for its winding. And what about the LEDs that light up the outline of the 3 plexiglasses, even in the RGB version. Originality and Italian craftsmanship give birth to a unique and unmistakable case.

#### **VERSIONS**

Mod. 21 CATENA 24K gold

**Mod.22 CATENA** carbon fiber