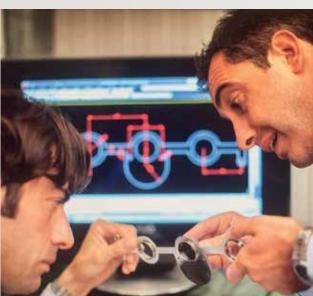

## **OPTIONAL**

Cod. 30 PERSONALIZATION
We use laser cutting to insert your name or logo and make your own watch winder UNIQUE

Cod. 40 RGB LED

Bluetooth system that allows you to change the scenario of your watch winder with your smartphone