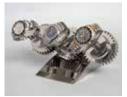

# COLLECTION

Infinite Italy provides to your timepieces the perfect movement for their recharge, but also a wonderful way to show them, to keep them or simply admire them.

MHDE IN ITHL

The electronic heart of this "magic box" allows the timed bidirectional rotation of the automatic clocks, thus allowing them to be recharged. Perfect rotors, chromed or gold plated, turn in a shell of rare beauty. The base can be in steel, leather, carbon or other daring materials.

Electronic gadgets allow the opening and closing of the safety dome, with a remote control.

Both collectors and simple amateurs of watches will not miss the opportunity to see their jewel staying in a splendid display case, the perfect example of Italian ingenuity and craftsmanship.