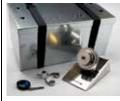

# DYALE

**OVALE.** A solid structure, which contains the best technology to keep your jewels in perfect charge. An elegant way to preserve and admire your watches.