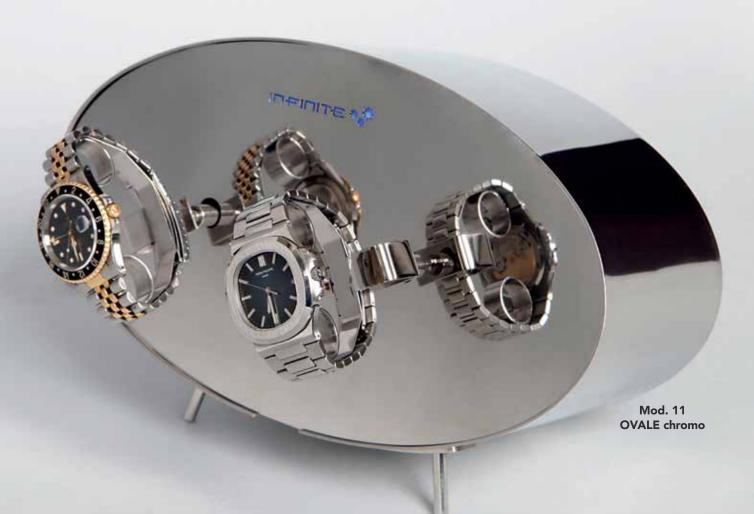

# DYALE

**OVALE.** A solid structure, which contains the best technology to keep your jewels in perfect charge. An elegant way to preserve and admire your watches.

## **VERSIONS**

Mod. 12 OVALE satin stainless steel

Mod. 13 OVALE corten steel