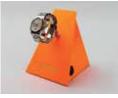

# ITALIA

**ITALIA.** A display case in stainless steel, carbon fiber or fine leather, to give you the maximum experience of daring and precious materials. Accessories in stainless steel or 24K gold plated. The dome, which can be operated via the remote control, is a precision work of art. Protect your watches, by keeping the experience of admiring the steel gears and the lines of your jewels as they recharge, through its transparencies.

#### **VERSIONS**

Mod. 15 ITALIA carbon fiber / stainless steel

Mod. 18 ITALIA ostrich leather stainless steel

**OPTIONAL** 

Mod. 16 ITALIA carbon fiber/ 24K gold

Mod. 19 ITALIA crocodile leather / 24K gold