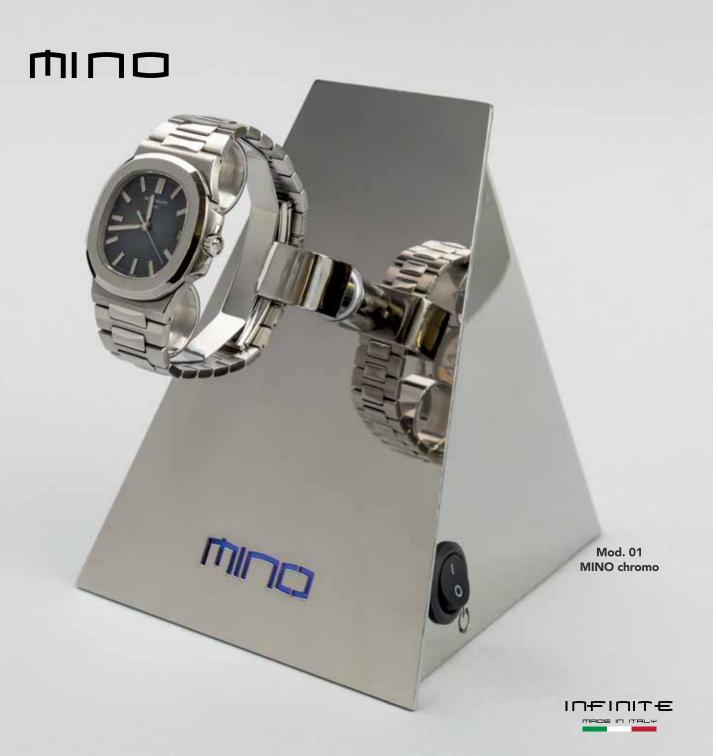

licola Orso

ABOUT ME: www.nicolaorso.com

MINO. Streamlined, strong lines, expertly forged by Italian artisans. Extremely silent engines and complete programs to charge your watch. Your jewel, as if suspended in the air, to enhance its shapes in a unique display case with an unmistakable design. Customize it, make it yours alone.

#### **VERSIONS**

Mod. 02 MINO satin stainless steel made of stainless steel

Mod. 03 MINO corten steel

Mod. 04 MINO RAL (unified color chart)