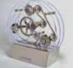

# COLLECTION

Infinite Italy provides to your timepieces the perfect movement for their recharge, but also a wonderful way to show them, to keep them or simply admire them.

MHDE IN ITHL

The electronic heart of this "magic box" allows the timed bidirectional rotation of the automatic clocks, thus allowing them to be recharged. Perfect rotors, chromed or gold plated, turn in a shell of rare beauty. The base can be in steel, leather, carbon or other daring materials.

Electronic gadgets allow the opening and closing of the safety dome, with a remote control.

Both collectors and simple amateurs of watches will not miss the opportunity to see their jewel staying in a splendid display case, the perfect example of Italian ingenuity and craftsmanship.