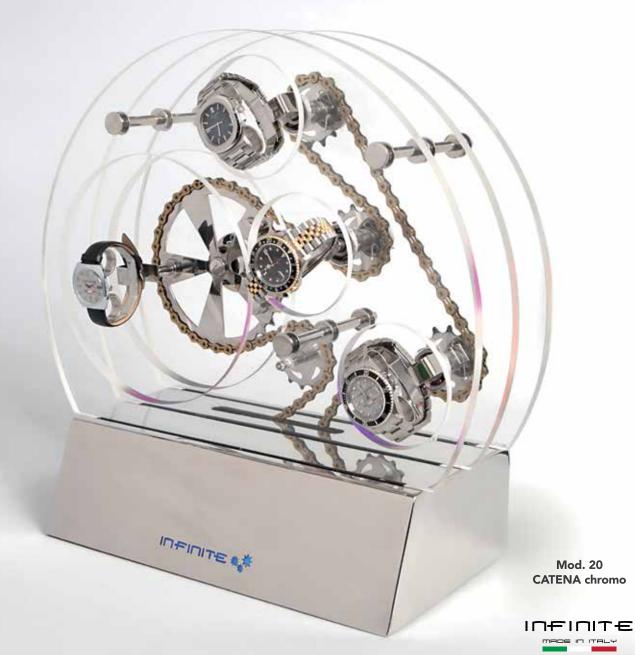

# CATENA

Made with innovative materials, the CATENA model stands out for its authentic design and gyroscopic movement. A chain moves the stainless-steel wheels, giving your watch the perfect movement for its winding. And what about the LEDs that light up the outline of the 3 plexiglasses, even in the RGB version. Originality and Italian craftsmanship give birth to a unique and unmistakable case.

#### **VERSIONS**

Mod. 21 CATENA 24K gold

**Mod.22 CATENA** carbon fiber