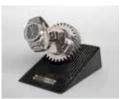

# UNICO 2/3

**UNICO 2/3.** The technology and the strength of the materials obtained from solid, make this model UNIQUE in name and in fact. The cantilevered leaf-springs, the anti-roll brakes and the 90° crossing of the clocks, give the eye a magical moment. The supplied remote control and the keyboard will allow you to change all the settings shown in the display.

#### **VERSIONS**

Mod. 09 UNICO 2 chromo

Mod. 10 UNICO 3 chromo