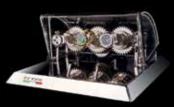

# UNICO 2/3

**UNICO 2/3.** The technology and the strength of the materials obtained from solid, make this model UNIQUE in name and in fact. The cantilevered leaf-springs, the anti-roll brakes and the 90° crossing of the clocks, give the eye a magical moment. The supplied remote control and the keyboard will allow you to change all the settings shown in the display.