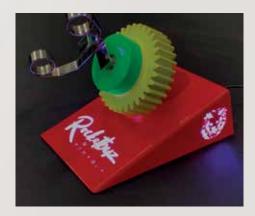

# COLLECTION

Infinite Italy provides to your timepieces the perfect movement for their recharge, but also a wonderful way to show them, to keep them or simply admire them.

MHDE IN ITHL

The electronic heart of this "magic box" allows the timed bidirectional rotation of the automatic clocks, thus allowing them to be recharged. Perfect rotors, chromed or gold plated, turn in a shell of rare beauty. The base can be in steel, leather, carbon or other daring materials.

Electronic gadgets allow the opening and closing of the safety dome, with a remote control.

Both collectors and simple amateurs of watches will not miss the opportunity to see their jewel staying in a splendid display case, the perfect example of Italian ingenuity and craftsmanship.