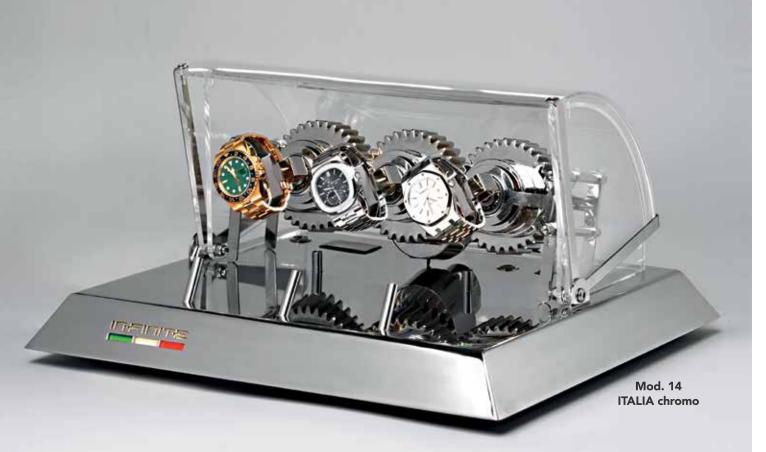

# ITALIA

**ITALIA.** A display case in stainless steel, carbon fiber or fine leather, to give you the maximum experience of daring and precious materials. Accessories in stainless steel or 24K gold plated. The dome, which can be operated via the remote control, is a precision work of art. Protect your watches, by keeping the experience of admiring the steel gears and the lines of your jewels as they recharge, through its transparencies.

#### **VERSIONS**

Mod. 15 ITALIA carbon fiber / stainless steel

Mod. 18 ITALIA ostrich leather stainless steel

**OPTIONAL** 

Mod. 16 ITALIA carbon fiber/ 24K gold

Mod. 19 ITALIA crocodile leather / 24K gold

## **TECHNICAL FEATURES**

DOME vith automatic opening with emote control

PROGRAMMABILE Automatic timer Rotation speed adjustment Led intensity adjustment Bidirectionality of rotation

WATCH HOLDER Coated in soft PVC Suitable for all sizes Fast and practical

LED LIGHTING

**MATERIALS** 

Stainless steel

Ostrich leather

Crocodile leather

Carbon fiber

Leather

REMOTE CONTROL to switch on the engine and the LEDs