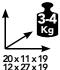

ge all the settings shown in the display.

#### **VERSIONS**



Mod. 09 UNICO 2 chromo



Mod. 10 UNICO 3 chromo

#### **OPTIONAL**



Cod. 30 PERSONALIZATION We use laser cutting to insert your name or logo and make your own watch winder UNIQUE



Cod. 40 RGB LED Bluetooth system that allows you to change the scenario of your watch winder with your smartphone



Cod. 50 GIFT BOX Personalize the box for a tailor-made gift

#### **TECHNICAL FEATURES**



PROGRAMMABLE Automatic timer Rotation speed adjustment Led intensity adjustment Bidirectionality of rotation



WATCH HOLDER Coated in soft PVC Suitable for all sizes Fast and practical



LIGHTING



**REMOTE CONTROL** to switch on the engine and the LEDs



MATERIALS Stainless steel



CERTIFICATE With serial number



**POWER SUPPLY** 



**DIMENSION** AND WEIGHT see figure



# DYALE





**OVALE.** A solid structure, which contains the best technology to keep your jewels in perfect charge. An elegant way to preserve and admire your watches.

## **VERSIONS**



Mod. 12 OVALE satin stainless steel



Mod. 13 OVALE corten steel

## **OPTIONAL**



Cod. 30 PERSONALIZATION We use laser cutting to insert your name or logo and make your own watch winder UNIQUE

## **TECHNICAL FEATURES**



**PROGRAMMABLE**3 bidirectional programming



WATCH HOLDER Coated in soft PVC Suitable for all sizes Fast and practical



LED LIGHTING



SEPARATE MOTORS



**MATERIALS** Stainless steel Satin stainless steel Corten steel



CERTIFICATE With serial number



**POWER SUPPLY** 



DIMENSION AND WEIGHT see figure



# ITALIA





**ITALIA.**