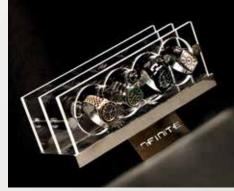

# UNICO Mod. 05 **UNICO** chromo

**UNICO.** Dressed in its elegance, this model was made for design and strong materials lovers. The watch holder with a 360 ° view, the customizable programming and the remote control, contribute to make UNICO an innovative object, built around you.

#### **VERSIONS**

Mod. 06 UNICO 24K gold

Mod. 07 UNICO carbon fiber / stainless steel

Mod. 08 UNICO carbon fiber /24K gold