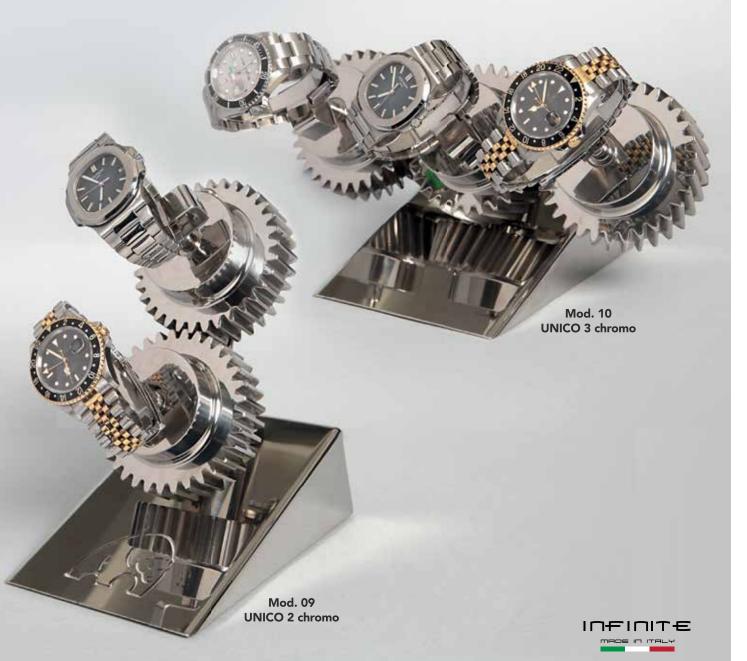

# UNICO 2/3

**UNICO 2/3.** The technology and the strength of the materials obtained from solid, make this model UNIQUE in name and in fact. The cantilevered leaf-springs, the anti-roll brakes and the 90° crossing of the clocks, give the eye a magical moment. The supplied remote control and the keyboard will allow you to change all the settings shown in the display.

#### **VERSIONS**

Mod. 09 UNICO 2 chromo

Mod. 10 UNICO 3 chromo