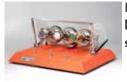

# ITALIA

**ITALIA.** A display case in stainless steel, carbon fiber or fine leather, to give you the maximum experience of daring and precious materials. Accessories in stainless steel or 24K gold plated. The dome, which can be operated via the remote control, is a precision work of art. Protect your watches, by keeping the experience of admiring the steel gears and the lines of your jewels as they recharge, through its transparencies.

#### **VERSIONS**

Mod. 15 ITALIA carbon fiber / stainless steel

Mod. 18 ITALIA ostrich leather stainless steel

**OPTIONAL** 

Mod. 16 ITALIA carbon fiber/ 24K gold

Mod. 19 ITALIA crocodile leather / 24K gold