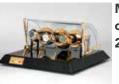

# ITALIA

**ITALIA.** A display case in stainless steel, carbon fiber or fine leather, to give you the maximum experience of daring and precious materials. Accessories in stainless steel or 24K gold plated. The dome, which can be operated via the remote control, is a precision work of art. Protect your watches, by keeping the experience of admiring the steel gears and the lines of your jewels as they recharge, through its transparencies.

#### **VERSIONS**

Mod. 15 ITALIA carbon fiber / stainless steel

Mod. 18 ITALIA ostrich leather stainless steel

**OPTIONAL** 

Mod. 16 ITALIA carbon fiber/ 24K gold

Mod. 19 ITALIA crocodile leather / 24K gold