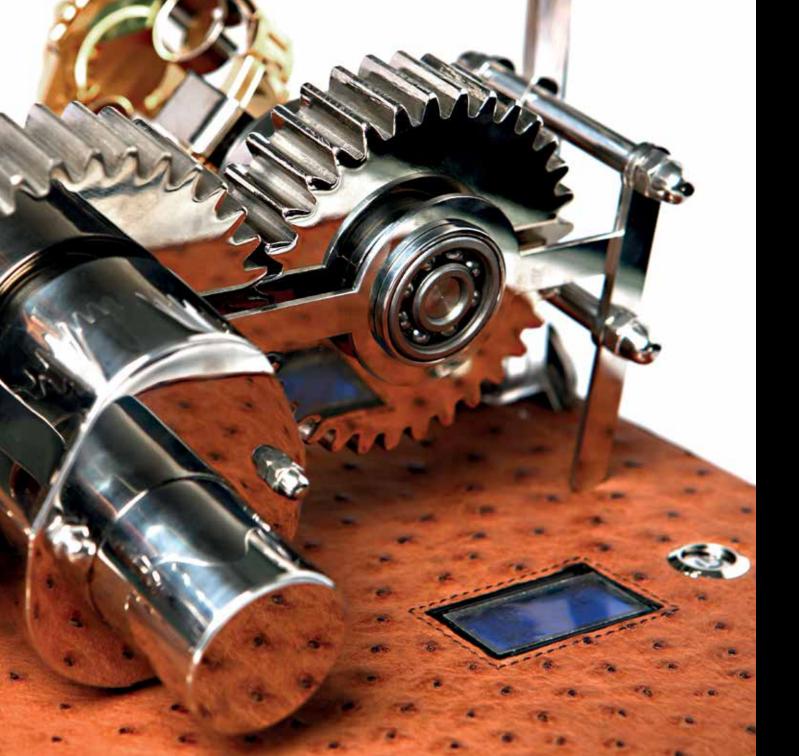

# ITALIA

**ITALIA.** A display case in stainless steel, carbon fiber or fine leather, to give you the maximum experience of daring and precious materials. Accessories in stainless steel or 24K gold plated. The dome, which can be operated via the remote control, is a precision work of art. Protect your watches, by keeping the experience of admiring the steel gears and the lines of your jewels as they recharge, through its transparencies.

## **TECHNICAL FEATURES**

DOME vith automatic opening with emote control

PROGRAMMABILE Automatic timer Rotation speed adjustment Led intensity adjustment Bidirectionality of rotation

WATCH HOLDER Coated in soft PVC Suitable for all sizes Fast and practical

LED LIGHTING

**MATERIALS** 

Stainless steel

Ostrich leather

Crocodile leather

Carbon fiber

Leather

REMOTE CONTROL to switch on the engine and the LEDs